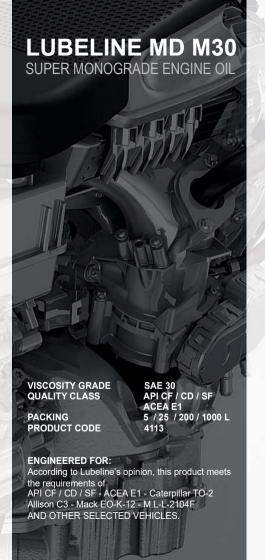

## **HEAVY DUTY**

LubeLine's MONO30 SAE 30 is a heavy duty engine oil developed to meet the requirements of a variety of engines operating under severe conditions. Depending upon equipment requirements, this oil may also be used in transimissions and hydraulic systems. It will keep components clean whilst protecting against wear, rust and corrosion.

| Property:                    | Unit      | Test method | Typical value |
|------------------------------|-----------|-------------|---------------|
| SAE GRADE                    |           | SAE J3000   | 30            |
| Density @ 15.6°C             | KG/M3     | ASTM D4052  | 881           |
| Kin. Viscosity @ 40°C, cSt.  | MM2/S     | ASTM D7042  | 96.70         |
| Kin. Viscosity @ 100°C, cSt. | MM2/S     | ASTM D7042  | 11.80         |
| Viscosity Index              | William . | ASTM D2270  | 113           |
| Flash Point (Closed)         | °C        | ASTM D92    | 213           |
| Pour Point                   | °C        | ASTM D7346  | -33           |
| Total Base Number            | mgKOH/g   | ASTM D2896  | 6.0           |
| Sulpated Ash                 | %Wt       | ASTM D874   | 1 1 1000      |
|                              |           |             |               |
|                              |           |             |               |